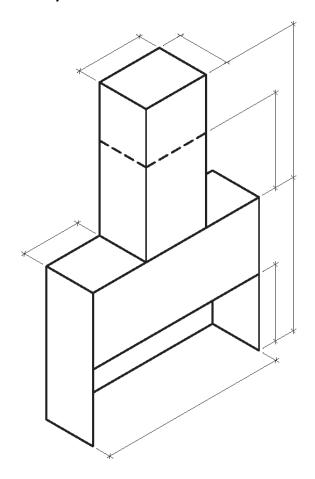

## Style 2 – Full Build Classic

NOTE:

- 1. Frames will be manufactured to the sizes provided above.
- 2. These dimensions are NOT the dimensions of the completed chimney.
- 3. These dimensions are of the structural frame, onto which must be added any building wrap, battens, backing and cladding.
- 4. The position of the brace point must be accurate, it is critical to the design