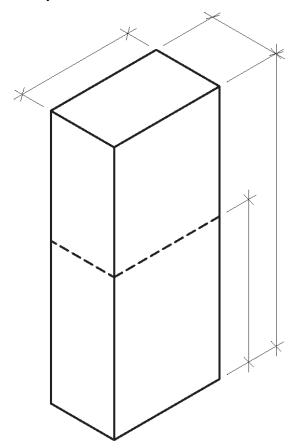

Style 3 - Partial Re-Build

NOTE:

- 1. Frames will be manufactured to the sizes provided above.
- 2. These dimensions are NOT the dimensions of the completed chimney.
- 3. These dimensions are of the structural frame, onto which must be added any building wrap, battens, backing and cladding.
- 4. The position of the brace point must be accurate, it is critical to the design