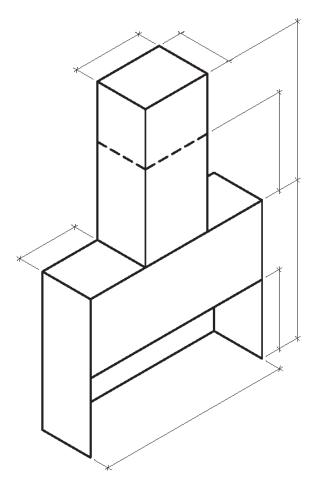

## Kirkyl Ltd. Steel Chimney Frame PS1 Request

Client Project Address

> Please Insert Dimensions and Details Below. Scan and email to:- enquiries@kirkyl.co.nz

Additional Information required.

Architectural Drawings showing the base detail and surrounding structure.

Type of cladding to be used.

NOTE standard Kirkyl Designs are for medium weight cladding NZS 3604 (less than 85Kg/sqm)