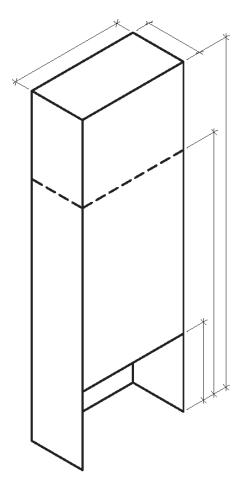

## Style 1 – Full Build - Modern

| PS1 Details                 |  |
|-----------------------------|--|
|                             |  |
| Issuing Authority - Council |  |
| Billing Name and Address    |  |
|                             |  |
| The Building                |  |
| Street Address              |  |
| Suburb                      |  |
| Town/City                   |  |
| Post Code                   |  |
|                             |  |
| The Owner                   |  |
| Owners Name                 |  |
| Mailing Address             |  |
| Suburb                      |  |
| Town/City                   |  |
| Post Code                   |  |
| P.O. Box / Private Bag      |  |
| Post Code                   |  |
| Phone Number                |  |
| Email Address               |  |

Additional Information required.

Architectural Drawings showing the base detail and surrounding structure.

Type of cladding to be used.

NOTE standard Kirkyl Designs are for medium weight cladding NZS 3604 (less than 85Kg/sqm)